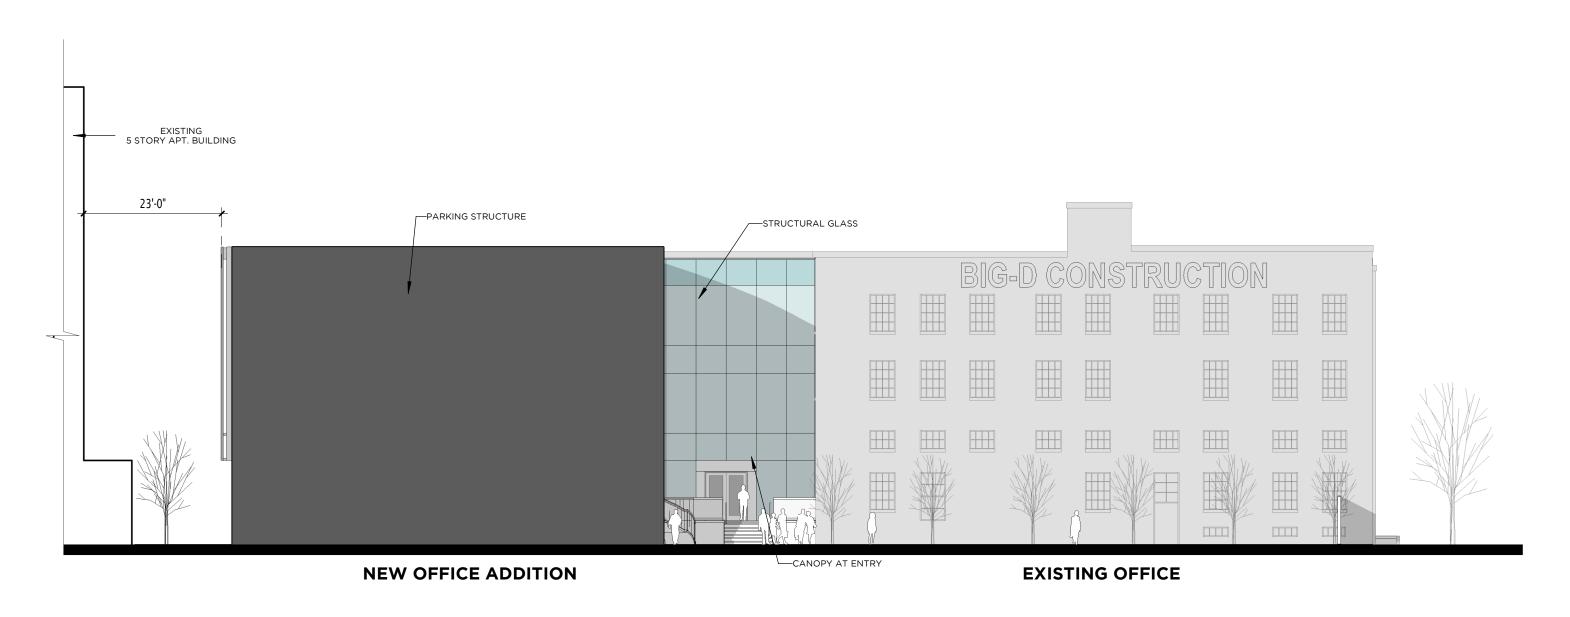

#### **SOUTH ELEVATION**

**NEW PARKING STRUCTURE** 

**NEW OFFICE ADDITION** 

**EXISTING OFFICE** 

PROJECT NAME: BIG D HQ OFFICE ADD. & PARKING STRUCTURE

**PROJECT NUMBER:** 2021.077.00

**DATE:** 03/08/22

375 WEST 200 SOUTH SALT LAKE CITY, UT 84101