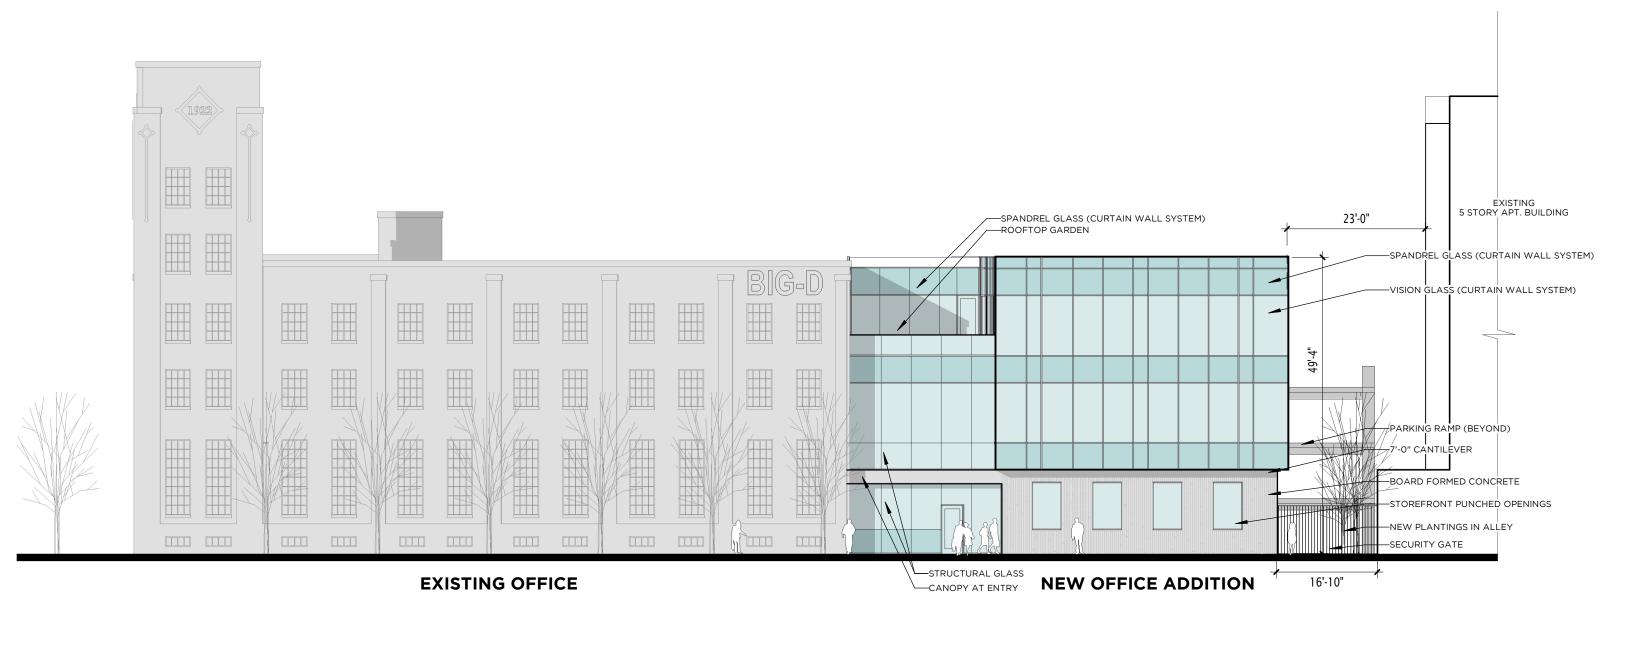

#### **SOUTH ELEVATION**

**NEW PARKING STRUCTURE** 

**NEW OFFICE ADDITION** 

**EXISTING OFFICE** 

PROJECT NAME: BIG D HQ OFFICE ADD. & PARKING STRUCTURE

**PROJECT NUMBER:** 2021.077.00

**DATE:** 03/08/22

375 WEST 200 SOUTH SALT LAKE CITY, UT 84101