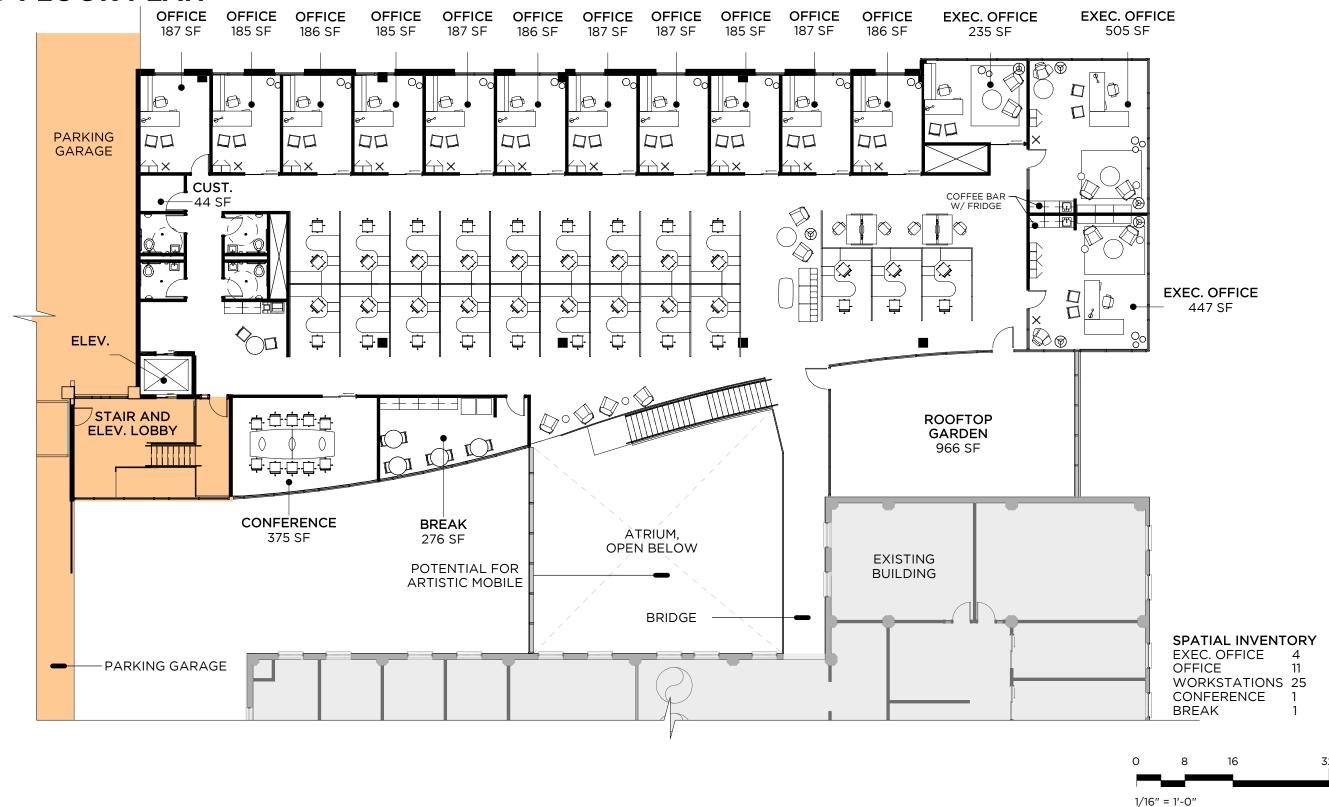

#### **SECOND FLOOR PLAN**

PROJECT NAME: BIG D HQ OFFICE ADD. & PARKING STRUCTURE

**PROJECT NUMBER:** 2021.077.00

**DATE:** 03/25/22

375 WEST 200 SOUTH
SALT LAKE CITY, UT 84101

P 801.521.8600