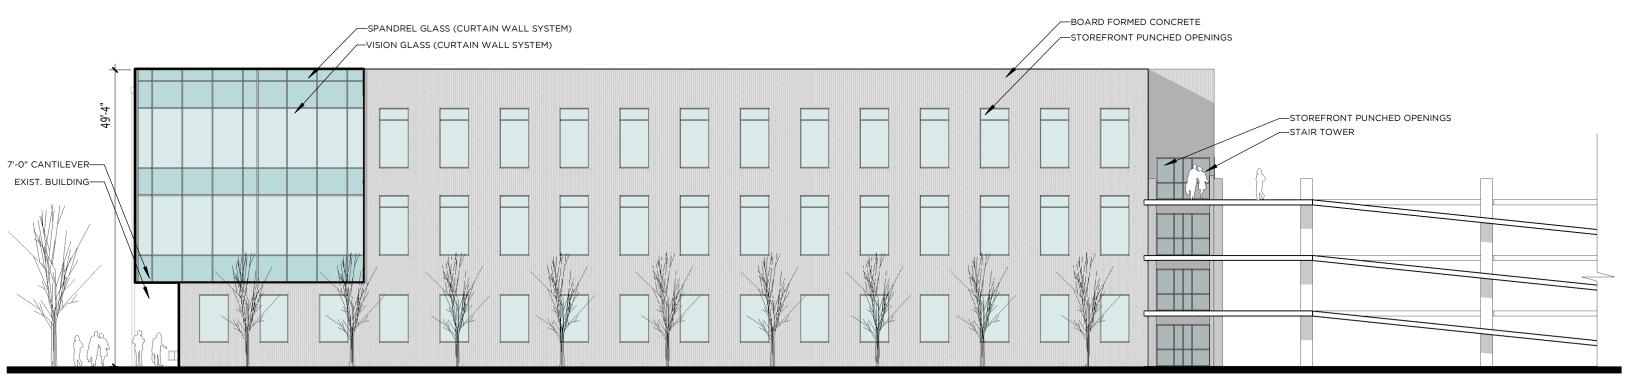

## **NORTH ELEVATION**

**NEW OFFICE ADDITION** 

**NEW PARKING STRUCTURE** 

PROJECT NAME: BIG D HQ OFFICE ADD. & PARKING STRUCTURE

**PROJECT NUMBER:** 2021.077.00

**DATE:** 03/08/22

375 WEST 200 SOUTH SALT LAKE CITY, UT 84101