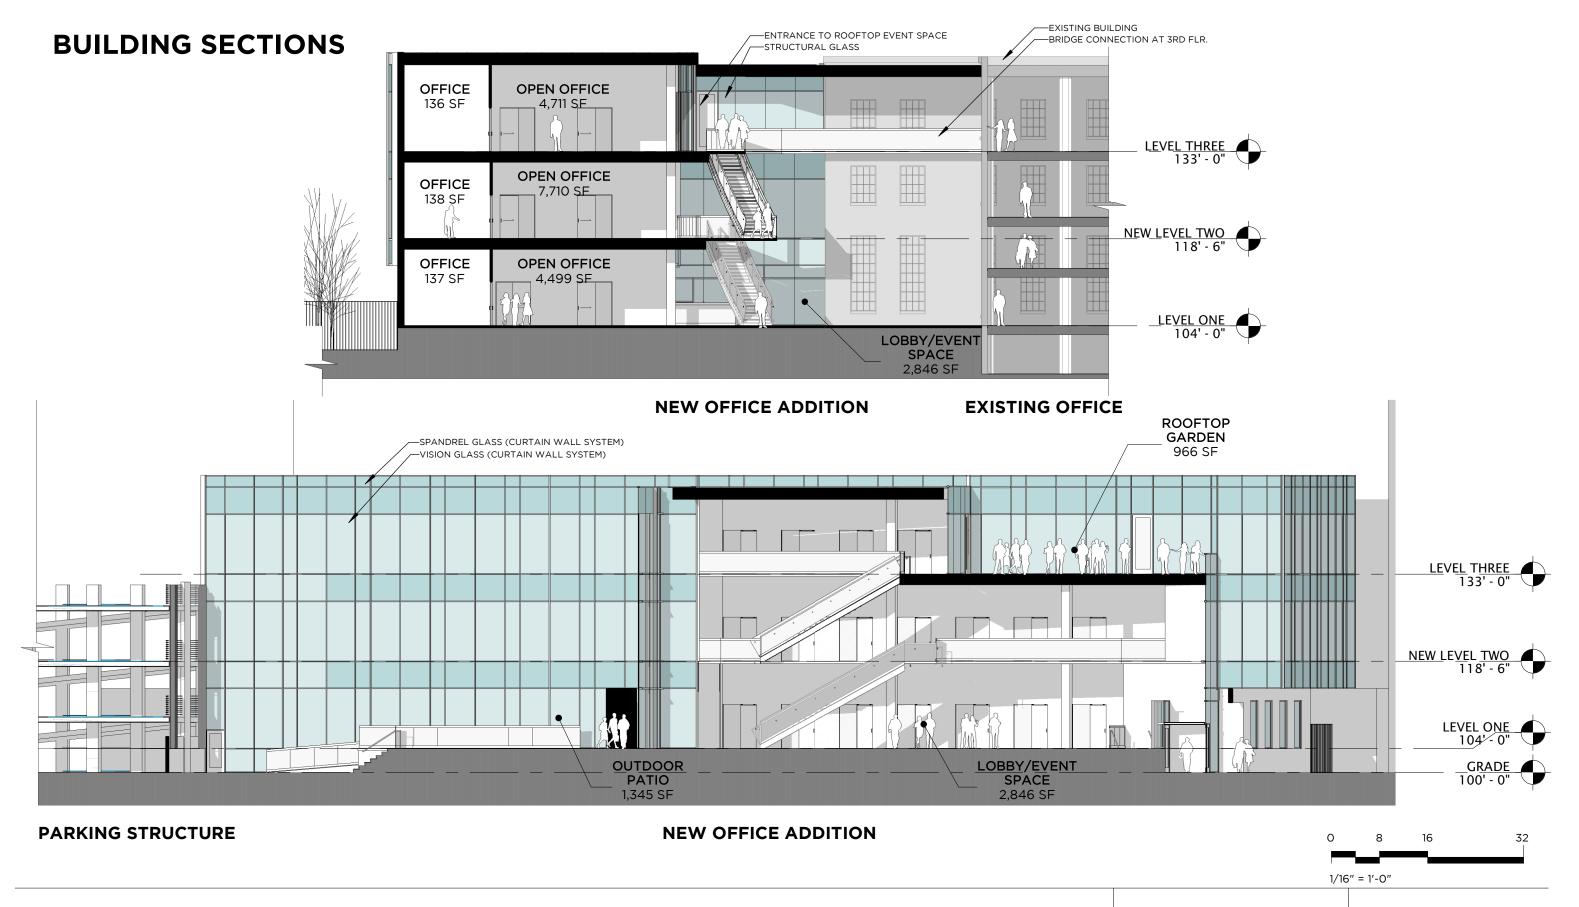

#### **SPATIAL SUMMARY**

| Existing SF                  |                         |
|------------------------------|-------------------------|
| Existing Level 01 (Basement) | 15,918 SF               |
| Existing Level 02            | 14,759 SF               |
| Existing Mezzanine           | 5,757 SF                |
| Existing Level 03            | 14,058 SF               |
| Existing Level 04            | 14,081 S <mark>F</mark> |
| Existing Total               | 64,573 SF               |

| Addition SF                        |           |
|------------------------------------|-----------|
| Proposed Level 01 Addition (Lobby) | 12,032 SF |
| Proposed Level 02 Addition         | 9,495 SF  |
| Proposed Level 03 Addition         | 9,764 SF  |
| Addition Total                     | 31,291 SF |

| Existing + Addition Total SF by Level |                       |  |
|---------------------------------------|-----------------------|--|
| Level 01 (Basement)                   | 15,918 SF (no change) |  |
| Level 02                              | 26,791 SF             |  |
| Mezzanine                             | 5,757 SF (no change)  |  |
| Level 03                              | 23,553 SF             |  |
| Level 04                              | 23,845 SF             |  |
| Total Building SF                     | 95,864 SF             |  |

The addition is a 50% increase in SF.

**PROJECT NAME:** BIG D HQ OFFICE ADD. & PARKING STRUCTURE

**PROJECT NUMBER:** 2021.077.00