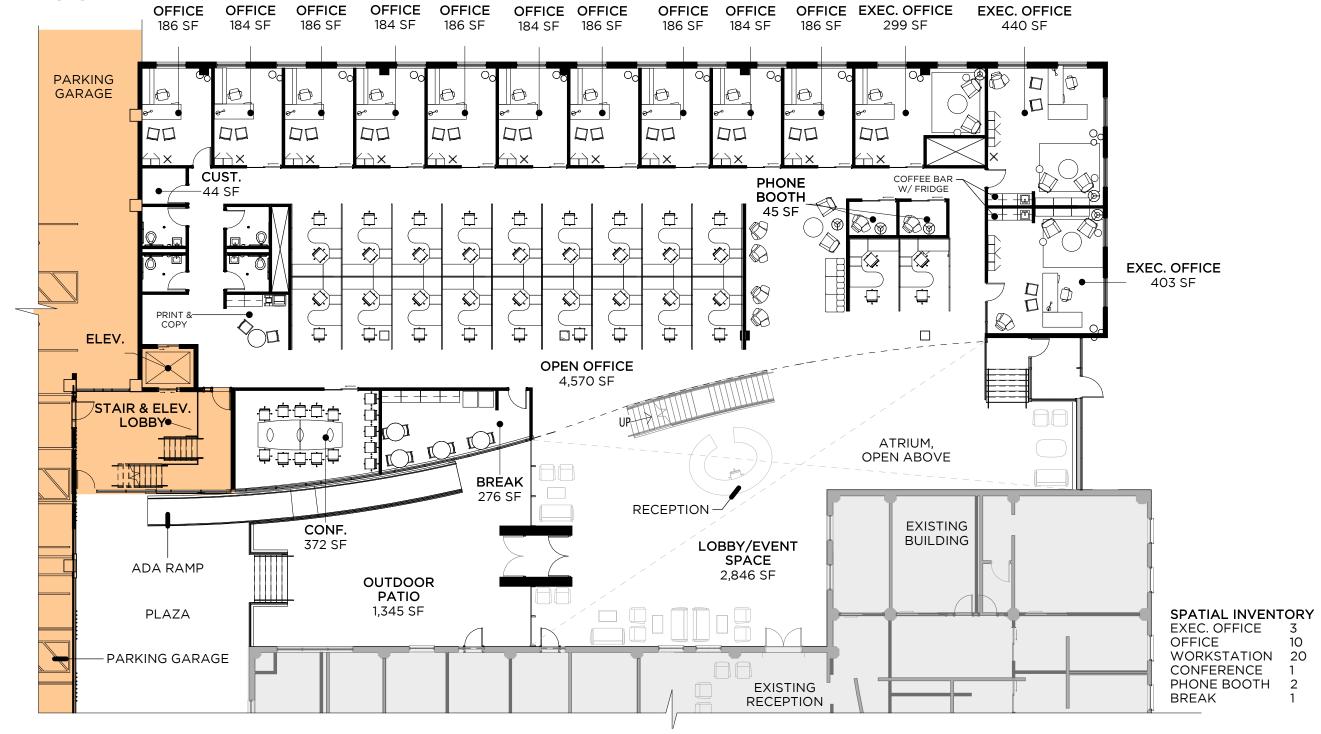

#### FIRST FLOOR PLAN

PROJECT NAME: BIG D HQ OFFICE ADD. & PARKING STRUCTURE

**PROJECT NUMBER: 2021.077.00** 

**DATE:** 03/25/22

375 WEST 200 SOUTH SALT LAKE CITY, UT 84101