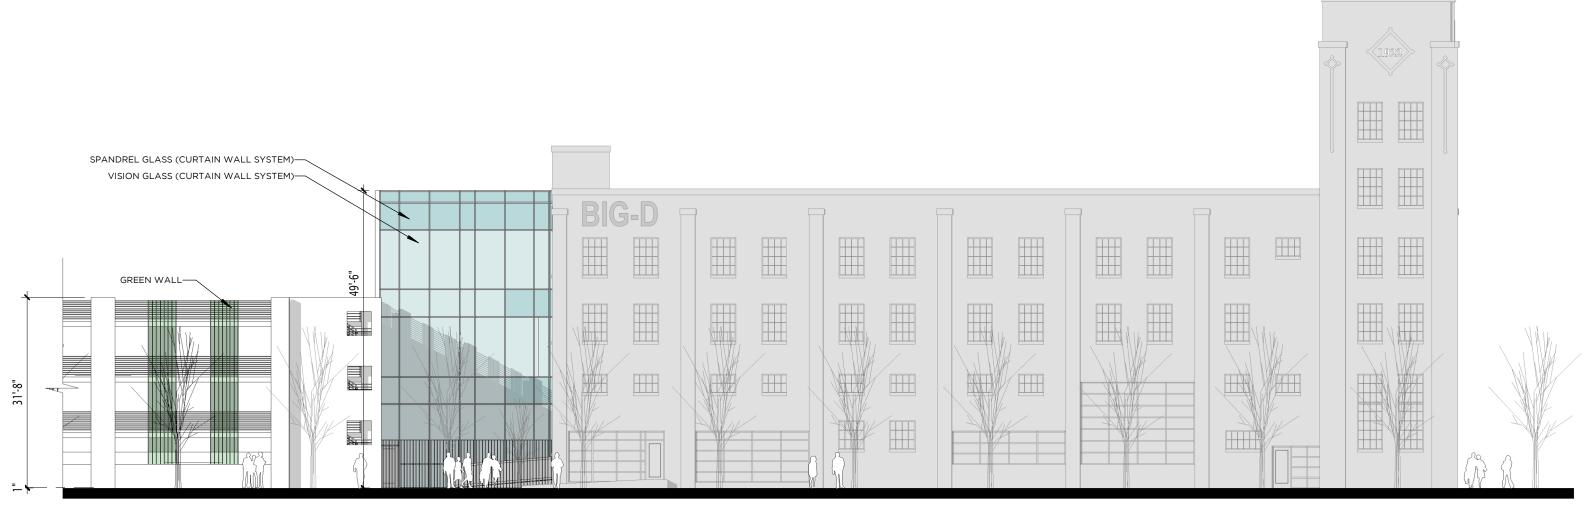

#### **SOUTH ELEVATION**

**NEW PARKING STRUCTURE** 

**NEW OFFICE ADDITION** 

**EXISTING OFFICE** 

PROJECT NAME: BIG D HQ OFFICE ADD. & PARKING STRUCTURE

**PROJECT NUMBER:** 2021.077.00

**DATE:** 03/08/22

375 WEST 200 SOUTH SALT LAKE CITY, UT 84101