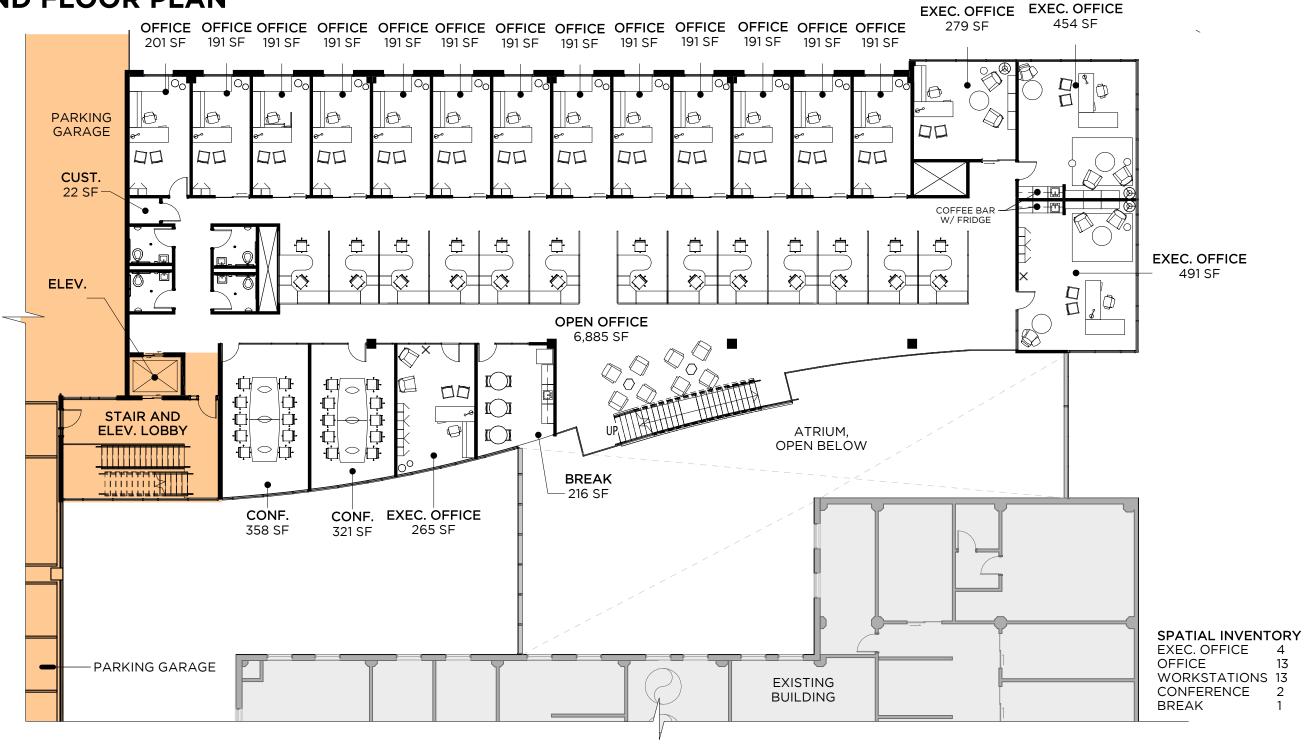

#### **SECOND FLOOR PLAN**

PROJECT NAME: BIG D HQ OFFICE ADD. & PARKING STRUCTURE

**PROJECT NUMBER:** 2021.077.00

**DATE:** 03/25/22

375 WEST 200 SOUTH
SALT LAKE CITY, UT 84101

P 801.521.8600