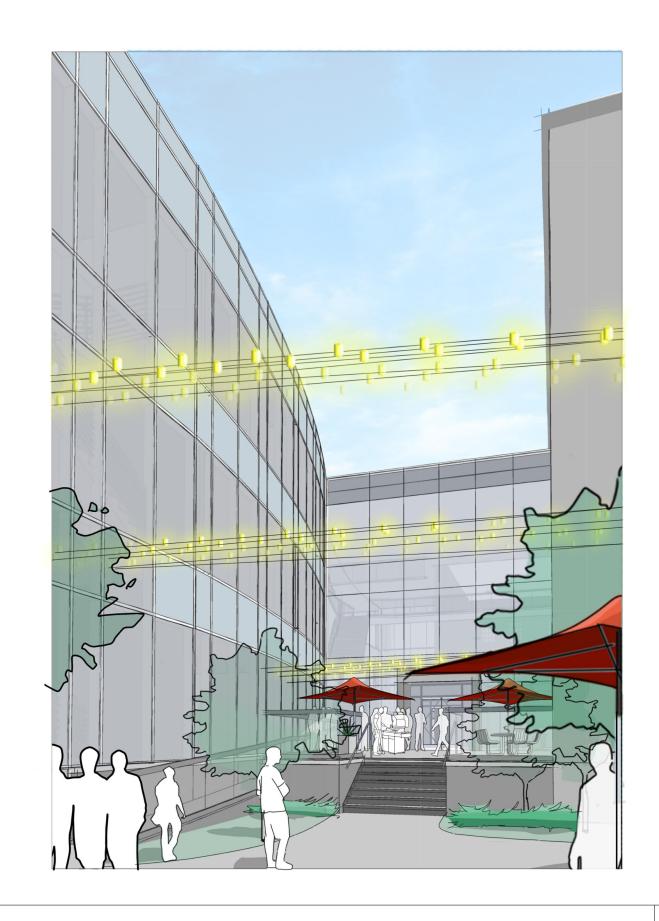

WEST 200 SOUTH SALT LAKE CITY, UT 84101





#### **SOUTH ELEVATION**



**NEW PARKING STRUCTURE** 

**NEW OFFICE ADDITION** 

**EXISTING OFFICE** 



PROJECT NAME: BIG D HQ OFFICE ADD. & PARKING STRUCTURE

**PROJECT NUMBER:** 2021.077.00

**DATE:** 03/08/22

375 WEST 200 SOUTH SALT LAKE CITY, UT 84101



#### **WEST ELEVATION**





PROJECT NAME: BIG D HQ OFFICE ADD. & PARKING STRUCTURE

**PROJECT NUMBER:** 2021.077.00









PROJECT NAME: BIG D HQ OFFICE ADD. & PARKING STRUCTURE

**PROJECT NUMBER:** 2021.077.00



## **EAST PERSPECTIVE**



**PROJECT NAME:** BIG D HQ OFFICE ADD. & PARKING STRUCTURE

**PROJECT NUMBER:** 2021.077.00



## **SOUTH PERSPECTIVE**



**PROJECT NAME:** BIG D HQ OFFICE ADD. & PARKING STRUCTURE

**PROJECT NUMBER:** 2021.077.00



## **WEST ENTRY PERSPECTIVE**





**PROJECT NUMBER:** 2021.077.00